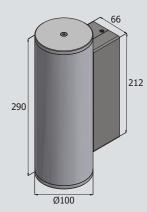

## ErikLED

| Art.No.         | Туре                                                                                   |
|-----------------|----------------------------------------------------------------------------------------|
| 555-43B-236     | ErikLED wall fixture. LEDstrip 10W/830. Opal white PC-screen. Hot galvanized steel.    |
| 555-43B-246     | ErikLED wall fixture. LEDstrip 10W/840. Opal white PC-screen. Hot galvanized steel.    |
| 555-43B-936*    | ErikLED wall fixture. LEDstrip 10W/830. Opal white PC-screen. Black RAL9005.*          |
| 555-43B-946*    | ErikLED wall fixture. LEDstrip 10W/840. Opal white PC-screen. Black RAL9005.*          |
| *Powder coated: | The standard color is Black RAL9005. Other RAL colors on request with extra price.     |
| Note:           | See the back plate/mounting sketch under the individual product on davidsuperlight.com |