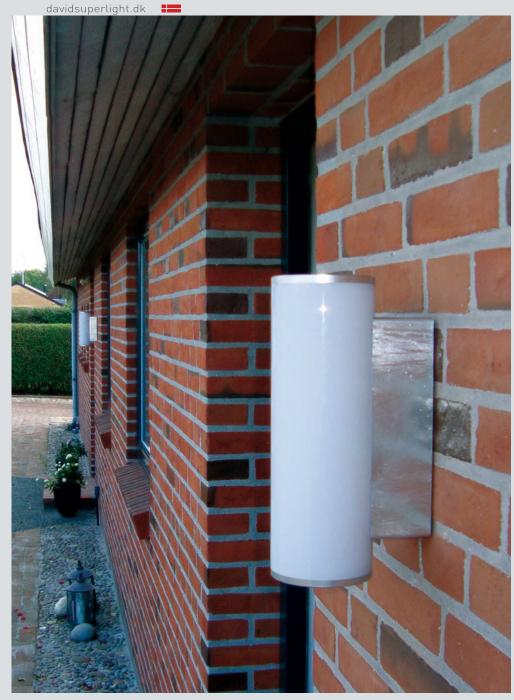

## ErikLED

| Art.No.         | Туре                                                                                   |
|-----------------|----------------------------------------------------------------------------------------|
| 555-43B-236     | ErikLED wall fixture. LEDstrip 10W/830. Opal white PC-screen. Hot galvanized steel.    |
| 555-43B-246     | ErikLED wall fixture. LEDstrip 10W/840. Opal white PC-screen. Hot galvanized steel.    |
| 555-43B-936*    | ErikLED wall fixture. LEDstrip 10W/830. Opal white PC-screen. Black RAL9005.*          |
| 555-43B-946*    | ErikLED wall fixture. LEDstrip 10W/840. Opal white PC-screen. Black RAL9005.*          |
| *Powder coated: | The standard color is Black RAL9005. Other RAL colors on request with extra price.     |
| Note:           | See the back plate/mounting sketch under the individual product on davidsuperlight.com |