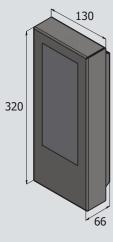

SimonLED

| Art.No.      | Туре                                                                                |
|--------------|-------------------------------------------------------------------------------------|
| 430-43B-236  | SimonLED wall fixture. LEDstrip 7W/830. Opal white PC-screen. Hot galvanized steel. |
| 430-43B-246  | SimonLED wall fixture. LEDstrip 7W/840. Opal white PC-screen. Hot galvanized steel. |
| 430-43B-936* | SimonLED wall fixture. LEDstrip 7W/830. Opal white PC-screen. Black RAL9005.*       |
| 430-43B-946* | SimonLED wall fixture. LEDstrip 7W/840. Opal white PC-screen. Black RAL9005.*       |
|              |                                                                                     |

The standard color is Black RAL9005. Other RAL colors on request with extra price. \*Powder coated:

Note: See the back plate/mounting sketch under the individual product on davidsuperlight.com

Variation options: • Light output from the luminaire: 292-320Lm.