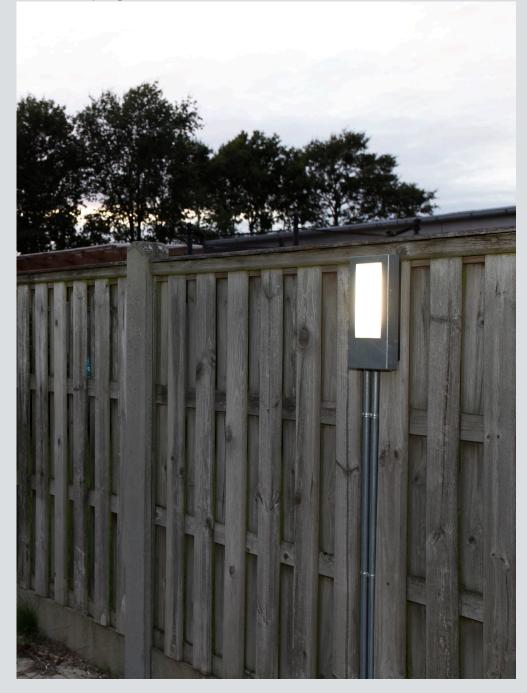

SimonLED

| Art.No.      | Туре                                                                                |
|--------------|-------------------------------------------------------------------------------------|
| 430-43B-236  | SimonLED wall fixture. LEDstrip 7W/830. Opal white PC-screen. Hot galvanized steel. |
| 430-43B-246  | SimonLED wall fixture. LEDstrip 7W/840. Opal white PC-screen. Hot galvanized steel. |
| 430-43B-936* | SimonLED wall fixture. LEDstrip 7W/830. Opal white PC-screen. Black RAL9005.*       |
| 430-43B-946* | SimonLED wall fixture. LEDstrip 7W/840. Opal white PC-screen. Black RAL9005.*       |
|              |                                                                                     |

The standard color is Black RAL9005. Other RAL colors on request with extra price. \*Powder coated:

Note: See the back plate/mounting sketch under the individual product on davidsuperlight.com

Variation options: • Light output from the luminaire: 292-320Lm.