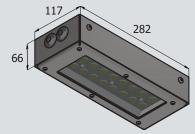

| Art.No.         | Туре                                                                                        |
|-----------------|---------------------------------------------------------------------------------------------|
| 674-61B-204-K2  | brIQ G2 ceiling fixture. FastFlex LED 11W/740. PC-glass clear. CL.II. Hot galvanized steel. |
| 674-61B-904-K2* | brIQ G2 ceiling fixture. FastFlex LED 11W/740. PC-glass clear. CL.II. Black RAL9005.*       |
| 674-62B-204-K2  | brIQ G2 ceiling fixture. FastFlex LED 20W/740. PC-glass clear. CL.II. Hot galvanized steel. |
| 674-62B-904-K2* | brIQ G2 ceiling fixture. FastFlex LED 20W/740. PC-glass clear. CL.II. Black RAL9005.*       |
| 674-63B-204-K2  | brIQ G2 ceiling fixture. FastFlex LED 27W/740. PC-glass clear. CL.II. Hot galvanized steel. |
| 674-63B-904-K2* | brIQ G2 ceiling fixture. FastFlex LED 27W/740. PC-glass clear. CL.II. Black RAL9005.*       |
| + PROG01        | Dimmer profil 01 = ON/OFF without dimming.                                                  |
| + PROG07        | Dimmer profil 07 = 60% 20:00-22:00, 40% 22:00-05:00, 60% 05:00-06:00 (stepdimmer).          |
|                 | See other dimming profiles on page 100.                                                     |
|                 |                                                                                             |
| *Powder coated: | The standard color is Black RAL9005. Other RAL colors on request with extra price.          |
| Note:           | See the back plate/mounting sketch under the individual product on davidsuperlight.com      |